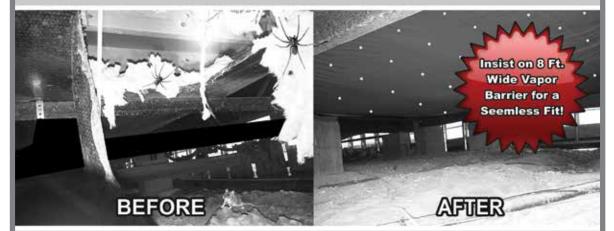

INSIST on 8 ft. WIDE VAPOR BARRIER for a SEAMLESS FIT!

Insulation Under Your Home Falling Down? Holes and Tears in Your Vapor /Moisture Barrier?

# Insulation and Vapor Barrier Repairs

**UNDER HOME** INSPECTION Only with this COUPON

 Lifetime Vapor Barrier 
 Guaranteed for Life Prevent Soft Floors
 Keep Mold, Mildew, Rats, Snakes, Spiders, Ants, Roaches and Moisture OUT of Your House! • Lower Your Electric Bills

Licensed by the State of Florida #IH/102549/1

**FREE ESTIMATES** MOONCHAVRY

 Insured • Bonded • Workman's Compensation Insurance Member: National Association of Mold Professionals